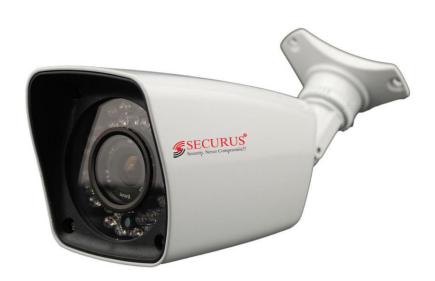

## **SECURUS SS-20L2-AHDF-M2R**

2.0 Megapixel AHD IR Bullet Camera for Outdoor Use.

SS-20L2-AHDF-M2R is 2.0 Megapixel IR Bullet Camera. AHD Cameras are part of the Latest Revolution in Surveillance Industry. AHD Cameras deliver 2.0 Megapixel resolution over Normal Co-Axial Cables. It supports a transmission distance of up to 500 Meters. Securus AHD Cameras deliver amazing image in both Day and Night Modes.