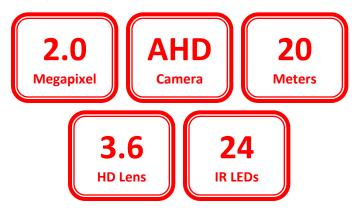

## SECURUS 'AHD' SERIES CAMERA RANGE 01/01/2015

| Parameter                | Details                                               |
|--------------------------|-------------------------------------------------------|
| Model                    | SS-20L2-AHDF-M2R                                      |
| Make                     | SECURUS                                               |
| Image Sensor             | S-DIS 1/3 2.0 Megapixel CMOS Sensor                   |
| TV System                | PAL/NTSC                                              |
| Video Standard           | Compliance with HD-AHD                                |
| Effective Pixel          | 1920 x 1080 Pixels                                    |
| Video Frame Rate         | 1920 x 1080 Pixels @ 25FPS                            |
| Video Output             | 1 x BNC HD-AHD Video Out                              |
| Lens Mount               | 3.6mm HD Lens                                         |
| Day/Night                | Auto(ICR)/Color/BW                                    |
| IR Distance              | 20 Meters                                             |
| LED Wavelength           | 24 IR φ 5mm LEDs                                      |
| Minimum Illumination     | 0.01 Lux/ F1.2 (AGC ON)                               |
| Noise Reduction          | 2D/3D                                                 |
| Synchronization          | Internal                                              |
| Electronic Shutter Speed | 4/25 - 1/45,000 seconds                               |
| Transmission             | 500 Meters @ 75-3 Coaxial Cable                       |
| Power Supply             | 12V DC ±10%                                           |
| Operation Temperature    | -10 to 50 deg. C (Humidity: 95% max)                  |
| Ingress Protection       | IP66 *Specifications can change without prior notice. |